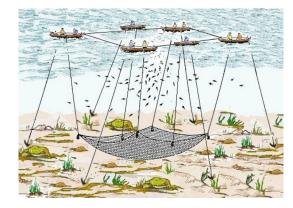

#### **Gyeongnam Geoje Mullet Net Fishing System**

→Mangjaengi(watcher) reads the migration flow of mullet schools and traps them using nets to catch them.