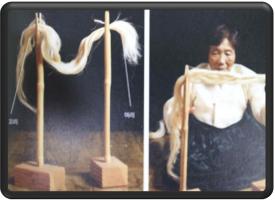

#### Seocheon Hansan Mosi(ramie fabric) Traditional Agriculture

→The Hansan Mosi ramie cultivation to barehand ramie weaving has been passed down and developed from the Goryeo Dynasty (918-1392) to this day.