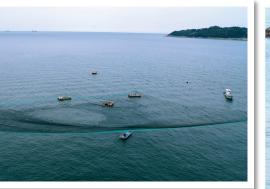

#### **Gyeongnam Geoje Mullet Net Fishing System**

→Mangjaengi(watcher) reads the migration flow of mullet schools and traps them using nets to catch them.