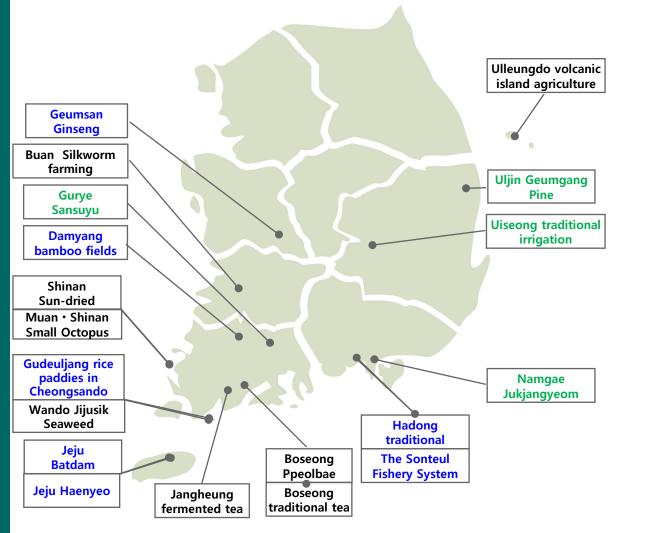

#### Chairman

Ecological environment

Regional

development

Tourism

子儿子百年四十万

국가중요어업유산 KOREA IMPORTANT FISHERIES HERITAGE SYSTEMS

('13) Gudeuljang rice paddies in Cheongsando, Jeju Batdam
('14) Gurye sansuyu agriculture, Damyang bamboo fields
('15) Geumsan ginseng agriculture, Hadong traditional tea agriculture, Jeju Haenyeo Fisheries, Boseong Ppeolbae Fisheries, Namgae Jukjangyeom Fisheries

- ('16) Uljin Geumgang pine mountain agriculture, Shinan Mud flat Sun-dried Fisheries
- ('17) Silkworm farming in Yuyu-dong Buan, Ulleung volcanic island agriculture, Wando Jijusik Seaweed Fisheries
- ('18) Traditional irrigation system in Uiseong, Boseong traditional tea agriculture, Cheongtaejeon fermented tea in Jangheung, Muan • Shinan Mud flat Small Octopus Bare-Handed Fisheries, The Sonteul Fishery System for gathering March Clam in Seomhingang River

reservoir

- ('19) : Wanju traditional ginger agriculture; Dumbeong coastal irrigation system in Goseong; traditional dried persimmon agriculture in Sangju
- ('20) Tongyeon Geoje Dol-Seaweed Teuritdae Fisheries
- ('21) Lotus reservoir ecological waterway agriculture in Gangjin, Uljin • Ulleung Dogwak Ttaebae Fisheries, Boan Gomso Sun-dried Fisheries, Shinhan Heuksan Skate Fisheries
- ('22) Changwon Dokmoe Persimmon Agriculture, Seocheon Hansan Mosi Agrichlture, Geoje Gray Mullet Mangjaengi Fisheries
- ('23) Jindo Shinan Dol-Seaweed of The Inertidal Zone Fisheries