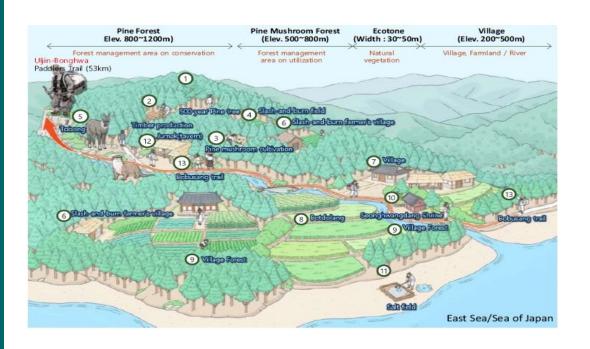

Rice Terraces in Cheongsando                       | 2014    |
| Jeju Batdam Agricultural system                                                     | 2014    |
| Traditional Hadong Tea Agrosystem in Hwagae-myeon                                   | 2017    |
| Geumsan Traditional Ginseng Agricultural System                                     | 2018    |
| Damyang Bamboo Field Agriculture System                                             | 2020    |
| The Sonteul (hand net) Fishery System for gathering Marsh Clam in Seomjingang River | 2023    |
| Jeju Haenyeo Fisheries System                                                       | 2023    |







국가중요어업유산 KOREA IMPORTANT FISHERIES HERITAGE SYSTEMS

## Uljin Pinetree Agroforestry System

## Shandong Cornelian Cherry Agriculture System





# **Additional activities**







국가중요어업유산 KOREA IMPORTANT FISHERIES HERITAGE SYSTEMS

## The budget

- To Revitalize the economy of KIAHS area and To improve the local residents life quality, budget is provided to discover, manage and utilize the heritage('13~)
- For continuous conservation, management and utilization of GIAHS and
  - KIAHS, the budget support is fixed and supporting the heritage. ('18~)







국가중요어업유산 KOREA IMPORTANT FISHERIES HERITAGE SYSTEMS

### **© CONTINUOUS MONITORING**









국가중요어업유산 KOREA IMPORTANT FISHERIES HERITAGE SYSTEMS

#### **& KIAHS RESIDENT, LOCAL GOVERNMENT WORKSHOP**











런

국가중요어업유산 KOREA IMPORTANT FISHERIES HERITAGE SYSTEMS

### **KIAHS INT'L CONFERENCE**



2023 국가중요농업유산 10주년 국제 콘퍼런스 ----10th Anniversary of Korea Important Agricultura