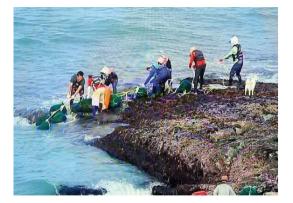

#### Jindo • Shinan Intertidal Seaweed Harvesting Fishery

→The seaweed is believed as a cultivated crop and collects seaweed through habitat management of cleaning seaweed fields and watering them.