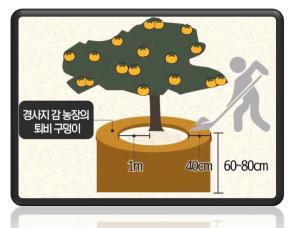

#### **Changwon Dokmoi Persimmons Farming**

→ In the over 100 years of tradition in persimmons farming, the sweet persimmons are grafted onto local astringent persimmons as in the traditional farming knowledge and skills.