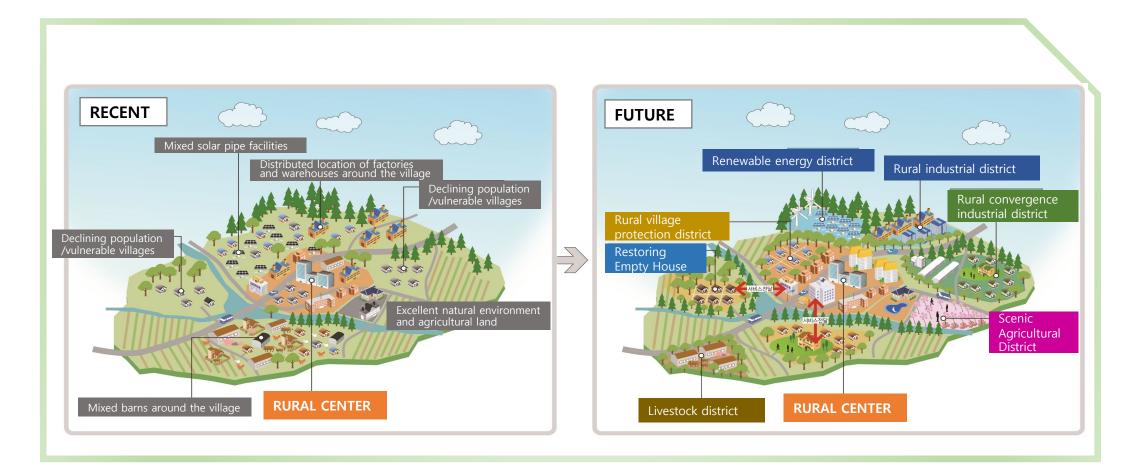

## **Designate and to manage** "SPECIALIZED RURAL DISTRICT" (under review)

## **√ DEFINITION: SPECIALIZED RURAL DISTRICT**

 → Systematic and efficient areas are divided in detail according to use.
 Placing facilities with similar functions, protecting residential and settlement conditions, industrial clustering, District designated to preserve and utilize rural characteristics.

## √ Definition - "Agricultural heritage district"

→ As one of the rural specialized districts, the tangible and intangible rural resources that have been formed for a long time, such as GIAHS, KIAHS are in need of systematic conservation and management.